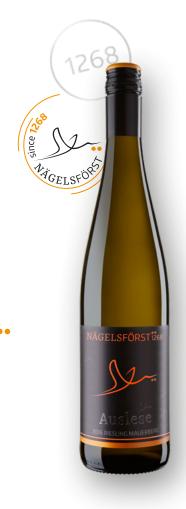

Lasting Masterpieces Single vineyard cru

RIESLING AUSLESE Riesling Mauerberg 2016 – sweet

Art.-Nr. 18016 ••

# **Riesling Auslese**

Riesling, Mauerberg, 2016